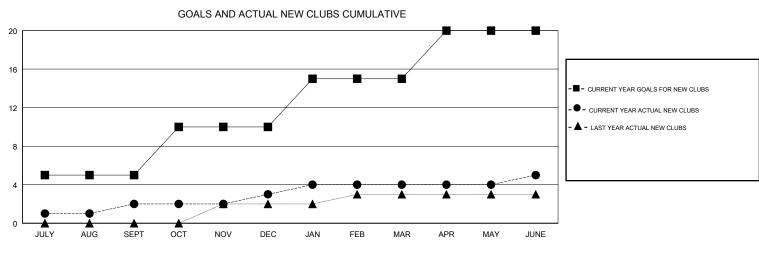

## ANIL TULSYAN GMT:

| GMT: ANIL TULSYAN              |   |   | LOCAT | LOCATION INDIA                   |     |     | GMT CA |
|--------------------------------|---|---|-------|----------------------------------|-----|-----|--------|
| Clubs<br>RESULTS FOR 2017-2018 |   |   |       | Members<br>RESULTS FOR 2017-2018 |     |     |        |
|                                |   |   |       |                                  |     |     |        |
| JULY/AUG/SEPT                  | 5 | 2 | 0     | JULY/AUG/SEPT                    | 120 | 100 | 210    |
| OCT/NOV/DEC                    | 5 | 1 | 5     | OCT/NOV/DEC                      | 120 | 103 | 176    |
| JAN/FEB/MAR                    | 5 | 1 | 1     | JAN/FEB/MAR                      | 110 | 226 | 127    |
| APR/MAY/JUNE                   | 5 | 1 | 2     | APR/MAY/JUNE                     | 100 | 450 | 421    |