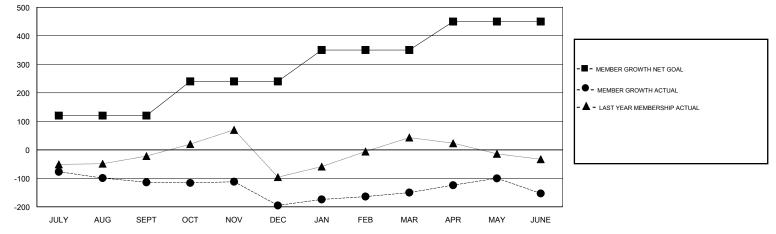

## ANIL TULSYAN GMT:

| GMT: ANIL TULSYAN              |   |   | LOCAT | LOCATION INDIA                   |     |     | GMT CA |
|--------------------------------|---|---|-------|----------------------------------|-----|-----|--------|
| Clubs<br>RESULTS FOR 2017-2018 |   |   |       | Members<br>RESULTS FOR 2017-2018 |     |     |        |
|                                |   |   |       |                                  |     |     |        |
| JULY/AUG/SEPT                  | 5 | 2 | 0     | JULY/AUG/SEPT                    | 120 | 100 | 210    |
| OCT/NOV/DEC                    | 5 | 1 | 5     | OCT/NOV/DEC                      | 120 | 103 | 176    |
| JAN/FEB/MAR                    | 5 | 1 | 1     | JAN/FEB/MAR                      | 110 | 226 | 127    |
| APR/MAY/JUNE                   | 5 | 1 | 2     | APR/MAY/JUNE                     | 100 | 450 | 421    |